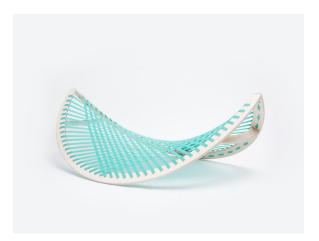

## **Description:**

"Panama Banana" is an outdoor furniture that could be used as a hammock and as football goal. The design piece is made of water resistance plywood, coated by two layers of transparent varnishing and polyester ropes that give an open texture, so when you lie down, the wind can go through and you feel more refreshed. Because of its light weight it can be easily moved, so switching the functions between hammock and modern football goal is really easy - just turn it around 90 degrees. Finally, when you want to pack it away, you simply remove the support details and it folds flat.

### Material:

Whitened plywood, coated of transparent water resistance varnishing and polyester ropes.