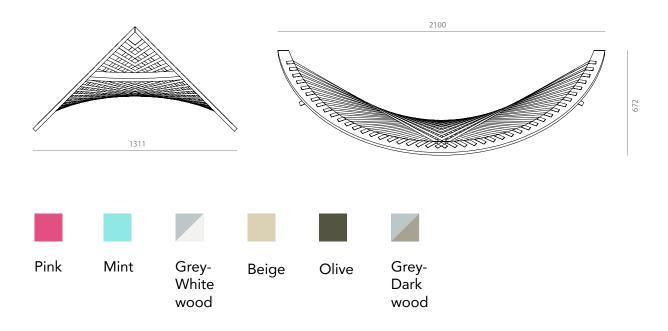

## **Description:**

"Panama Banana" is an outdoor furniture that could be used as a hammock and as football goal. The design piece is made of water resistance plywood, coated by two layers of transparent varnishing and polyester ropes that give an open texture, so when you lie down, the wind can go through and you feel more refreshed. Because of its light weight it can be easily moved, so switching the functions between hammock and modern football goal is really easy - just turn it around 90 degrees. Finally, when you want to pack it away, you simply remove the support details and it folds flat.

### Material:

Whitened plywood, coated of transparent water resistance varnishing and polyester ropes.