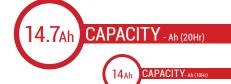

# BATTERY DATA SHEET





### **SLA MAX | PREMIUM QUALITY READY TO START**







Length (A):

Width (B):

Container height:

Total height (C):

VOLTAGE - v





149mm (±2mm)

87mm (±2mm)

144mm (±2mm)

144mm (±2mm)

#### **TECHNOLOGY**

- AGM construction (Absorbed Glass Material)
- VRLA battery (Valve Regulated Lead Acid)
- Activated and pre-charged batteries
- Homologated by OEM

#### **FEATURES**

- Factory activated : Ready-to-start battery
- Totally sealed
- · Safe & Environmentally friendly
- Superior capacity
- · Increased power & Extended life
- · Low discharge rate
- · Absolutely maintenance free
- Sealed, no gas emission through venting hole (under normal operation)
- Extreme vibration resistance
- Spillproof design
- Multi-positional fitment
- No acid handling Very safe

## **i**o 144mm (C) 87mm (B) 149mm (A)

**DIMENSIONS** 

#### TERMINALS (mm)

**UPGRADE FOR** 

BTX14L-BS SLA BTX14L

WEIGHT

Battery (with acid):

approx 4.60kg

##