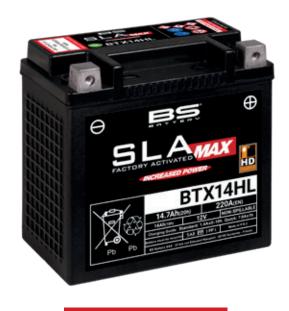

### **SLA MAX | PREMIUM QUALITY READY TO START**

Length (A):

Width (B):

Container height:

Total height (C):

VOLTAGE - v

149mm (±2mm)

87mm (±2mm)

144mm (±2mm)

144mm (±2mm)

## **i**o 144mm (C) 87mm (B) 149mm (A)

**DIMENSIONS** 

#### TERMINALS (mm)

**UPGRADE FOR** 

BTX14L-BS SLA BTX14L

WEIGHT

Battery (with acid):

approx 4.60kg