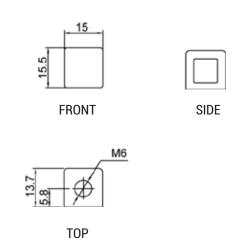

### **SLA MAX | PREMIUM QUALITY READY TO START**

Length (A):

Width (B):

Container height:

Total height (C):

VOLTAGE - v

149mm (±2mm)

87mm (±2mm)

144mm (±2mm)

144mm (±2mm)

## **i**o 144mm (C) 87mm (B) 149mm (A)

**DIMENSIONS** 

#### TERMINALS (mm)

**UPGRADE FOR** 

BTX14L-BS SLA BTX14L

WEIGHT

Battery (with acid):

approx 4.60kg