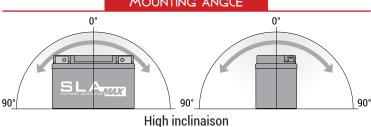

87mm (±2mm)

144mm (±2mm)

144mm (±2mm)

#### **TECHNOLOGY**

- AGM construction (Absorbed Glass Material)
- VRLA battery (Valve Regulated Lead Acid)
- Activated and pre-charged batteries
- Homologated by OEM

#### **FEATURES**

- Factory activated : Ready-to-start battery
- Totally sealed
- · Safe & Environmentally friendly
- Superior capacity
- · Increased power & Extended life
- · Low discharge rate
- · Absolutely maintenance free
- Sealed, no gas emission through venting hole (under normal operation)
- Extreme vibration resistance
- Spillproof design
- Multi-positional fitment
- No acid handling Very safe

## **i**o 144mm (C) 87mm (B) 149mm (A)

**DIMENSIONS** 

#### TERMINALS (mm)

**UPGRADE FOR** 

BTX14L-BS SLA BTX14L

WEIGHT

Battery (with acid):

approx 4.60kg

## MOUNTING ANGLE